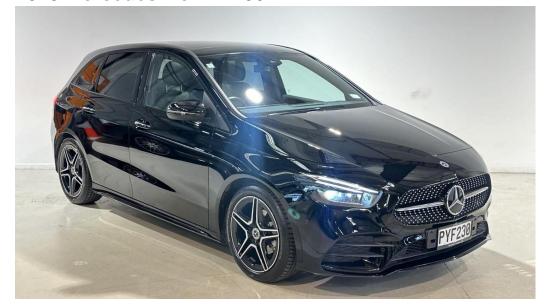

## 2023 Mercedes-Benz B180

## \$41,990 Drive Away

Model: Class: Class B180

**Body Type: Sports Tourer** Kilometres: 7400 kms

Petrol - Premium ULP Fuel Type:

**Drive Type:** Front Wheel Drive

**Reg Plate:** PYF230

Stock #: 22245 Colour: